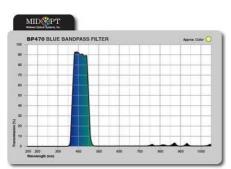

F/BN470-C Bandpassfilter - narrow, 470nm, for C-Mount

- Blue bandpass filter that blocks UV
- Work area 460-490 nm
- For blue LED